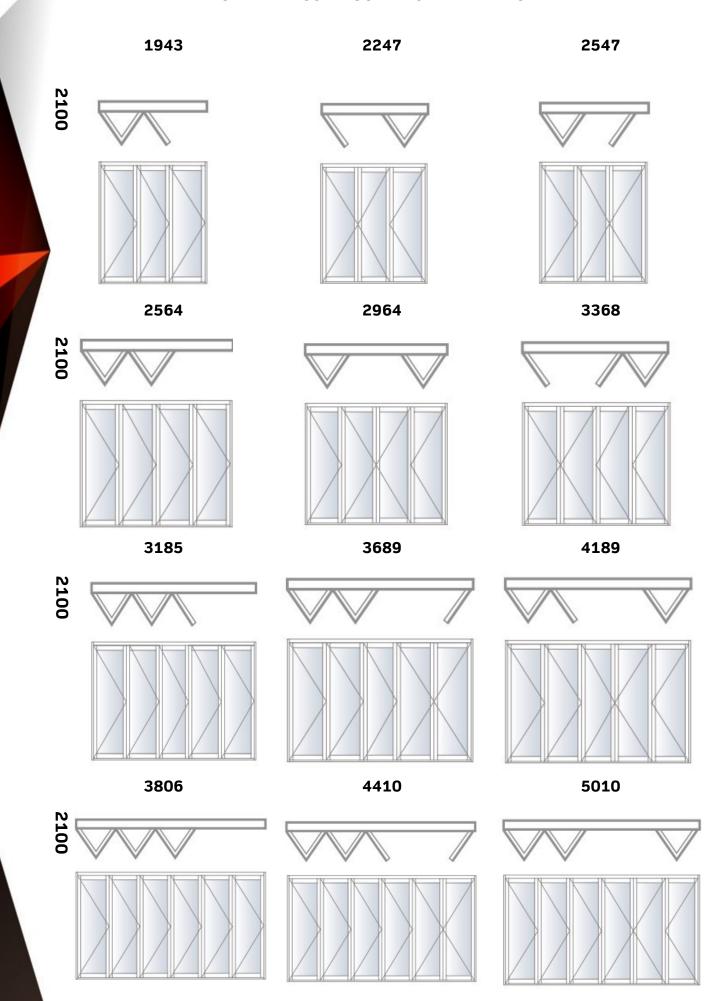

**BI-FOLDING DOOR** 

If you're looking to bring the outside inside, our bifold doors are your answer. When closed, they're a stately wall of light. Once opened, however, they fold virtually out of sight to create an expansive opening that extends your living space and joins living rooms with verandas and garden areas.

#### **Features**

- Sill 102mm x 49mm
- Sump sill optional
- Max panel width 900mm
- Quantum Xtreme solution for bushfire areas. The first to meet up to BAL-40
- Flyscreens not available
- Open outwards only
- Heavy duty option for doors over 2400 high

## **Energy Ratings**

#### **Double Glazed Clear**

#### **Double Glazed Grey**

### **Double Glazed Lightbridge Clear**



# **BI-FOLDING DOOR**

SIZE AND CONFIGURATION EXAMPLES