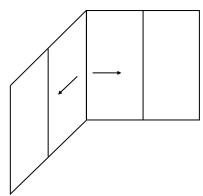

## SLIDING DOOR

SIZE AND CONFIGURATION EXAMPLES

Corner sliding door configuration available up 2700 high x 1500 wide panels