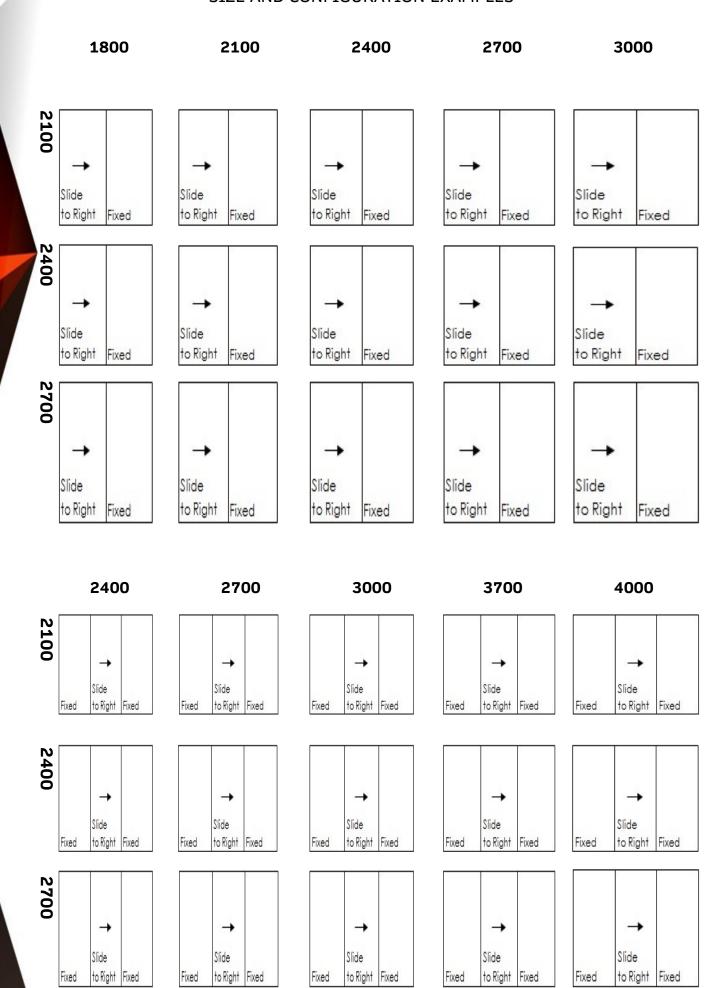

NG DOOR

Large sliding doors are perfect for connecting your home's interior with the outdoors, providing a sense of openness, creating an unblemished view, and inviting a gentle breeze inside.

#### **Features**

- 102mm stylish, robust aluminium frame
- 50mm sliding stiles that glide effortlessly on heavy duty double bogey rollers
- Easyrider sill which is ideal for wheelchair access
- Quantum Xtreme solution for bushfire areas. The first to meet up to BAL-40
- Easy to fit / easy to remove flydoors available
- Sumpsill available for additional water drainage as shown on this display

### **Energy Ratings**

#### **Double Glazed Clear**

Cooling Stars



#### **Double Glazed Grey**



### Double Glazed Lightbridge Clear

Cooling Stars





# SLIDING DOOR

SIZE AND CONFIGURATION EXAMPLES



## SLIDING DOOR

SIZE AND CONFIGURATION EXAMPLES





Corner sliding door configuration available up 2700 high x 1500 wide panels