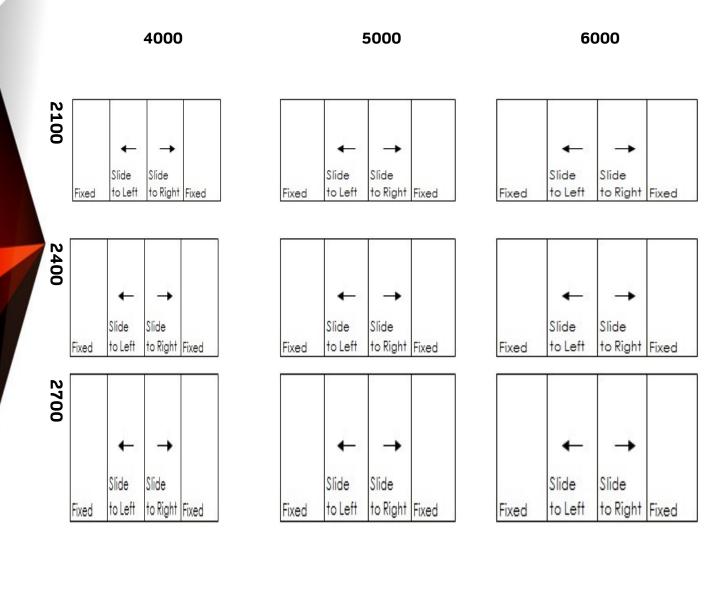

ing your home's interior with the outdoors, providing a sense of openness, creating an unblemished view, and inviting a gentle breeze inside.

#### **Features**

- 102mm stylish, robust aluminium frame
- 50mm sliding stiles that glide effortlessly on heavy duty double bogey rollers
- Easyrider sill which is ideal for wheelchair access
- Quantum Xtreme solution for bushfire areas. The first to meet up to BAL-40
- Easy to fit / easy to remove flydoors available
- Sumpsill available for additional water drainage as shown on this display

### **Energy Ratings**

#### **Double Glazed Clear**

Cooling Stars



#### **Double Glazed Grey**



### Double Glazed Lightbridge Clear

Cooling Stars





# SLIDING DOOR

SIZE AND CONFIGURATION EXAMPLES



## SLIDING DOOR

SIZE AND CONFIGURATION EXAMPLES





Corner sliding door configuration available up 2700 high x 1500 wide panels