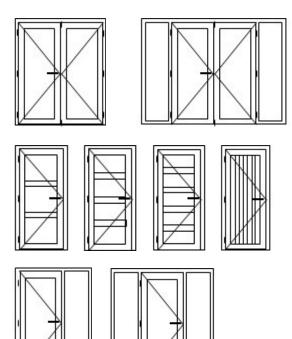

## HINGED DOORS

Our hinged door system features smooth flat panel profiles with an integrated bead to achieve a modern yet classic appearance.

- 46mm thick door leaf
- Premium quality 125mm architectural framing system
- Max door leaf width 1020mm
- Max door leaf height 2340mm
- Exclusively designed wide stile to keep hardware away from door jambs giving you more room to turn key
- Single and double glazing options
- Increased weather protection for open in doors
- Double rebated frame to seamlessly accommodate an Amplimesh security door or flyscreen door
- Large range of hardware options available
- Multiple designs available
- Rated up to BAL-40 (Bushfire Attack Level 40)