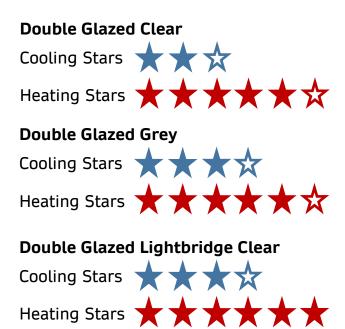

## **AWNING WINDOW**

A brilliantly functional design, awning windows are hinged at the top and open outward from the bottom. They're an ideal choice to use on their own or can also complement fixed windows.

## **Features**

- Slimline, strong, 48mm aluminium frame
- Key Lock Chain Winder mechanism designed specifically for high performance, security and reliability and stops the window slamming unexpectedly
- Stainless steel chain standard for long life and reliability.
- Weather protection: Continuous hinge hood
- Tubular splayed sash with self-draining trough (Splayed sash not available on double-glazed windows)
- Sash Corner Protection. Bottom rail sash corners protected by custom nylon covers
- Xtreme rating up to to BAL-40 (Bushfire Attack Level 40)

## **Energy Ratings**





## **AWNING WINDOW**

SIZE AND CONFIGURATION EXAMPLES

|      | 600 | 900 | 1200 | 1500 | 1800 | 2100 | 2400 |
|------|-----|-----|------|------|------|------|------|
| 600  |     |     |      |      |      |      |      |
| 900  |     |     |      |      |      |      |      |
| 1200 |     |     |      |      |      |      |      |
| 1500 |     |     |      |      |      |      |      |
| 1800 |     |     |      |      |      |      |      |
|      |     |     |      |      |      |      |      |